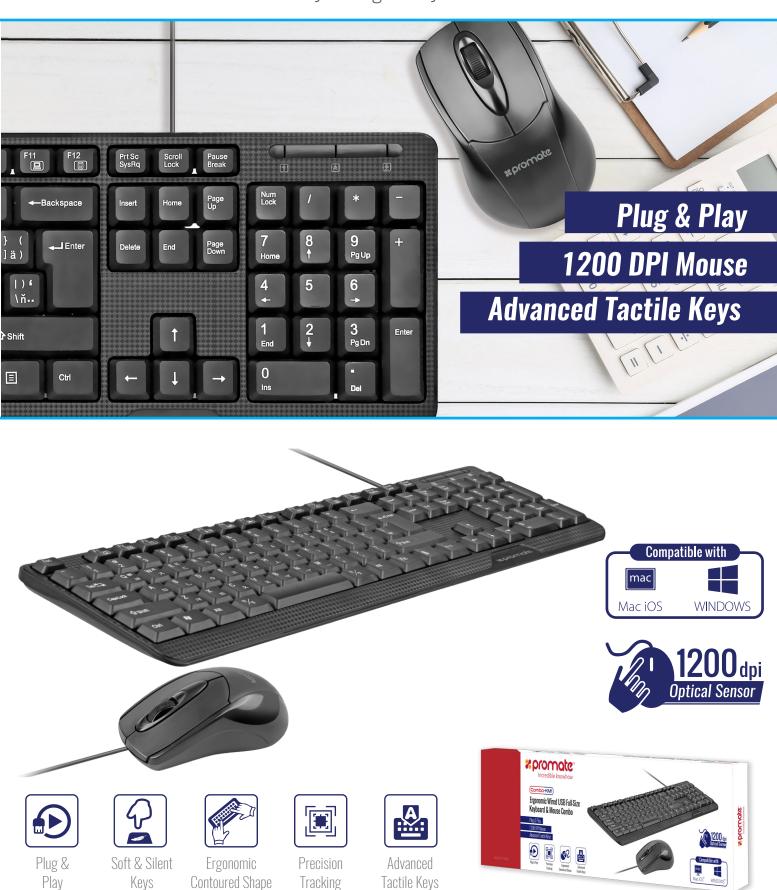

## Ergonomic Wired USB Full-Size Keyboard & Mouse Combo

Advanced Tactile Keys • Plug & Play • 800/1200 DPI Mouse

Combo-KM1 is an exceptional combination of a multimedia keyboard and a sleek mouse. It has the elegance and strength of a strong gaming keyboard and mouse set. It is a life saver for people who work on their computers for hours together. You do not have to worry about dying battery or continuously failing Bluetooth connection. Simply plug the wire in and start using it with any hassle. Combo-KM1 is a long-lasting keyboard and mouse combo with 10 million keystroke life. The keys are very soft and silent which means you can work without the annoying sound of hard key hits.